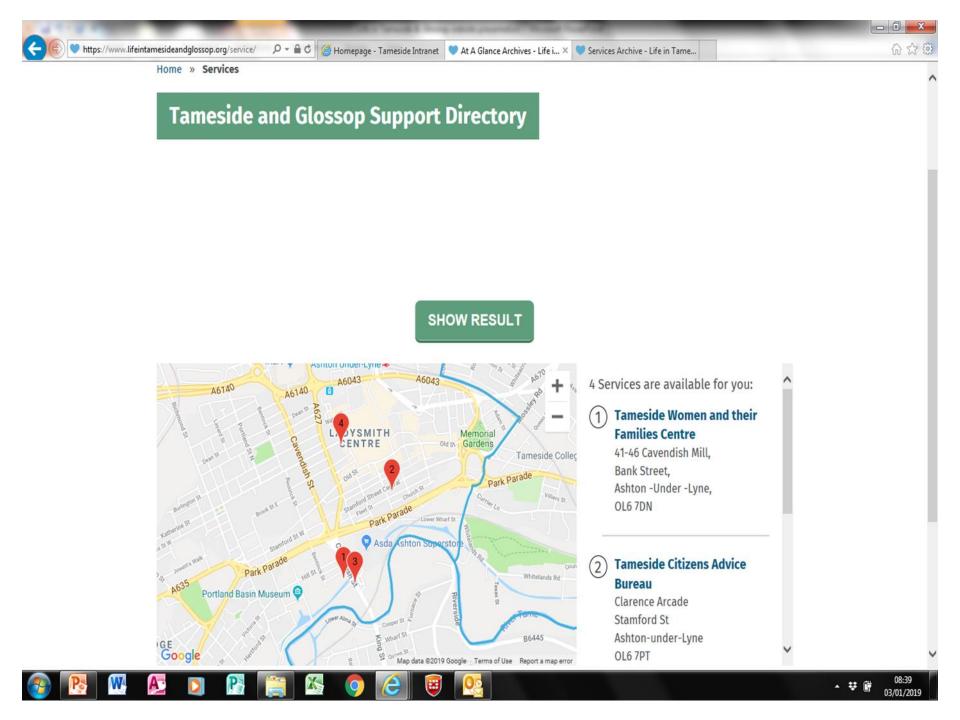

### JSNA web portal

www.lifeintamesideandglossop.org

### **Find Support**

|                                                                               | Home » Services                                              |                                                               |                                                                                                                             |  |
|-------------------------------------------------------------------------------|--------------------------------------------------------------|---------------------------------------------------------------|-----------------------------------------------------------------------------------------------------------------------------|--|
|                                                                               | Tameside and Glosso                                          | p Support Directory                                           |                                                                                                                             |  |
|                                                                               | To find your nearest point of support, p                     | please use the filters below:                                 |                                                                                                                             |  |
|                                                                               | <ul> <li>Please select your area</li> <li>Ashton </li> </ul> | <ul><li>Please select your service</li><li>Medical </li></ul> | SHOW RESULT                                                                                                                 |  |
|                                                                               | Middleton Chadderton Springhead Gree<br>Ass2<br>Failsworth   | enfield +<br>- int                                            | 0 Services are available for you:<br>Sorry, we could not find any services<br>at this time.                                 |  |
| earch area or<br>eighbourhood. If yo<br>ot sure what ward<br>then you can put | you live Mottran                                             | Woodhead Acce<br>Crowden                                      | Here you just look for the<br>services or groups you are<br>interested in. Once you have<br>chosen if there is something in |  |
| ode in the map on t<br>age and it will shov<br>hich ward you live             | v you                                                        | Glossop                                                       | you area a list will appear here.                                                                                           |  |